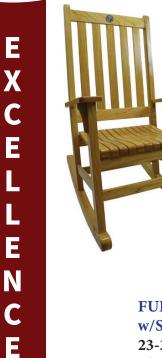

#### **ROCKING CHAIR**

#### 23-30-ROCKNGCHAIR-MA

Manufactured from ash hardwood and finished with clear polyurethane. Overall size 28"W x 34" D x 50" high.