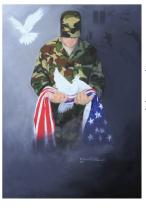

### A PRAYER FOR PEACE ARTIST PROOF EDITION PRINT

23-30-PRAYERFORPEACE

14.75" x 21" (image size) 15.75" x 22" (paper size)