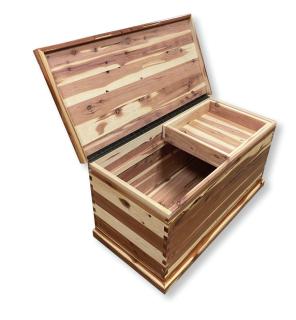

### FULL SIZED CEDAR HOPE CHEST w/SLIDING TRAY

23-30-CEDARCHEST-MA

Chest measures 36 inches wide, 18 inches deep and 18 inches high.