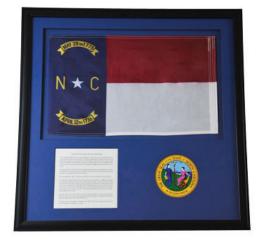

### COMMEMORATIVE NC FLAG BOX

23-30-FRMFLG-MA

NC Flag is framed in a black frame with blue matting. Includes a history of the flag and the NC state seal. Overall size is 22 1/4" x 22 1/4".