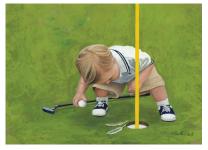

### WHAT THE FUTURE HOLDS OPEN EDITION PRINT

23-30-ENCOURAGECHILD

24" x 36" (image size) 25" x 37" (paper size)

WHERE'S THE BIRDIE OPEN EDITION PRINT

23-30-WHERESBIRDIE

14" x 20" (image size) 15" x 21" (paper size)

# WHERE'S THE BIRDIE 3 OPEN EDITION PRINT

23-30-WHERESBIRDIE3

14" x 20" (image size) 15" x 21" (paper size)

TRANQUIL PASSAGE II LIMITED EDITION PRINT

23-30-TRANQUIL-PASS

12" x 36" (image size) 13" x 37" (paper size)