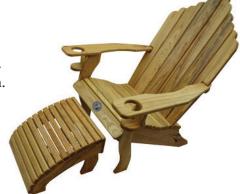

#### ADIRONDACK CHAIR & OTTOMAN

23-30-ADIRONDACK-MA

Manufactured from ash hardwood and finished with linseed oil for extended outdoor use. Includes imprinted North Carolina State Seal.