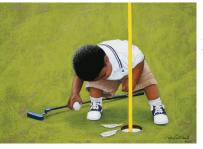

### WHAT THE FUTURE HOLDS OPEN EDITION PRINT

23-30-ENCOURAGECHILD

24" x 36" (image size) 25" x 37" (paper size)

WHERE'S THE BIRDIE OPEN EDITION PRINT

23-30-WHERESBIRDIE

14" x 20" (image size) 15" x 21" (paper size)

# WHERE'S THE BIRDIE 3 OPEN EDITION PRINT

23-30-WHERESBIRDIE3

14" x 20" (image size) 15" x 21" (paper size)

TRANQUIL PASSAGE II LIMITED EDITION PRINT

23-30-TRANQUIL-PASS

12" x 36" (image size) 13" x 37" (paper size)