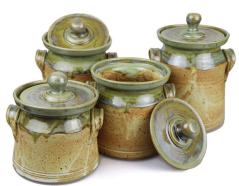

### FOUR PIECE CANISTER SET 23-30-4CANISTERST-MA

1-5 in. Tall, 1-6 in. Tall, 1-7 in. Tall, 1-8 in. Tall. Canister set is an Old Milk Can Style, Lids with knob Handles. Decorative Ring at the bottom of each Canister. Dishwasher, Microwave, and Oven safe. Brandi Butterscotch Glaze W/Creamy Rust Glaze color.