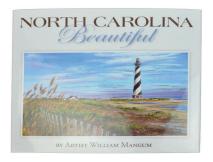

### AUTOGRAPHED NORTH CAROLINA BEAUTIFUL BOOK

### 23-25-MUSMANGBOOK-MA

Explore North Carolina with artist William Mangum as he takes you on a journey across the state. The 12" x 11" 152 page coffee table book is autographed by the artist.