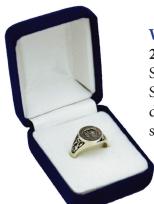

### **WOMEN'S STATE SEAL RING**

### 23-25-WSRING-MA

Sterling silver ring with the North Carolina State Seal emblazoned in modeled relief with a decorative design on both shanks. Ring comes in full and half sizes from 4 – 10.