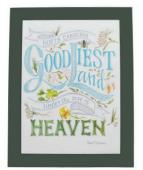

### **GOODLIEST LAND PRINT 23-25-PRTGOODLAND-MA**

Watercolor print by NC artist Anna Freeman. Print is exclusively available through the Service Awards Program. Print includes forest green mat and is packaged in a clear sleeve. Overall size is 14" x 18".