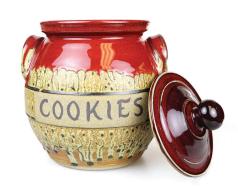

## COOKIE JAR W/2 LUG HANDLES AND LID 23-25-COOKIEJAR-MA

8" tall and 28" around the largest part of jar. 6". Lid Opening, Cookie jar is in a Barrel Shape. Dishwasher, Microwave, and Oven safe. Thomas Tan Glaze/Copper Red/Ash Glaze Color.