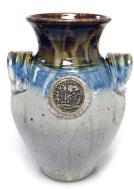

### MEDIUM POTTERY VASE WITH STATE SEAL

#### 23-25-NICVASE25-MA

Glazed grey bottom with huckleberry blue and brown/green accent on rim with state seal imprint. Vase is 12" in height and 25" around.