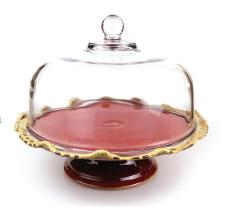

## LARGE CAKE PLATE ON PEDESTAL W/HEAVY GLASS DOME 23-25-LGCAKEPLT-MA

Dome is 4 1/2 in. Deep. Cake plate 13 in. wide and 4 in. in Height. Pedestal is 6 3/8 in. in Diameter & 3 1/2 in. In Height. Dishwasher, Microwave, and Oven safe. Thomas Tan Glaze W/Ash Glaze color.