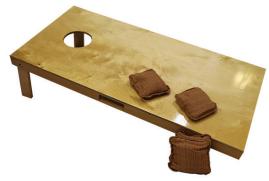

### CORN HOLE GAME W/BEAN BAGS

### 23-25-CORNHOLE-MA

Two game boards that assemble into a convenient travel package with slide on carry handles. Includes 8 tossing bags stored in their own carry bag. Meets American Corn Hole Association specifications.