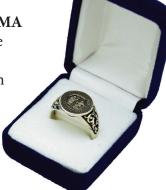

### MEN'S STATE SEAL RING 23-25-MSRING-MA

Sterling silver ring with the North Carolina State Seal emblazoned in modeled relief with a decorative design on both shanks. Ring comes in full and half sizes from 8 – 14.