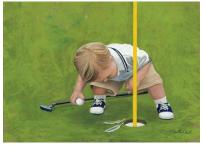

## WHERE'S THE BIRDIE 3 OPEN EDITION PRINT

23-30-WHERESBIRDIE3

14" x 20" (image size) 15" x 21" (paper size)

FAITHFUL JOURNEY LIMITED EDITION PRINT

23-30-FAITHFUL-JOURN

18" x 18" (image size) 19" x 19" (paper size)