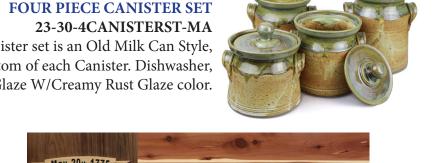

#### FOUR PIECE CANISTER SET

1-5 in. Tall, 1-6 in. Tall, 1-7 in. Tall, 1-8 in. Tall. Canister set is an Old Milk Can Style, Lids with knob Handles. Decorative Ring at the bottom of each Canister. Dishwasher, Microwave, and Oven safe. Brandi Butterscotch Glaze W/Creamy Rust Glaze color.