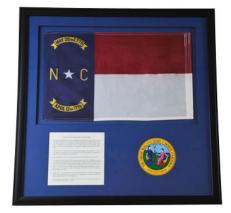

#### **COMMEMORATIVE NC FLAG BOX**

#### 23-30-FRMFLG-MA

NC Flag is framed in a black frame with blue matting. Includes a history of the flag and the NC state seal. Overall size is 22 1/4" x 22 1/4".