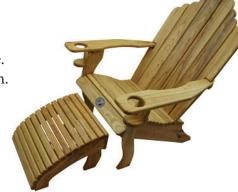

#### **ROCKING CHAIR**

#### 23-30-ROCKNGCHAIR-MA

Manufactured from ash hardwood and finished with clear polyurethane. Overall size 28"W x 34" D x 50" high.

Manufactured from ash hardwood and finished with linseed oil for extended outdoor use. Includes imprinted North Carolina State Seal.