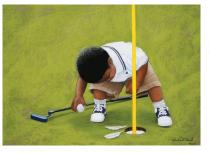

#### WHAT THE FUTURE HOLDS OPEN EDITION PRINT

23-30-ENCOURAGECHILD

24" x 36" (image size) 25" x 37" (paper size)

WHERE'S THE BIRDIE OPEN EDITION PRINT

23-30-WHERESBIRDIE

14" x 20" (image size) 15" x 21" (paper size)