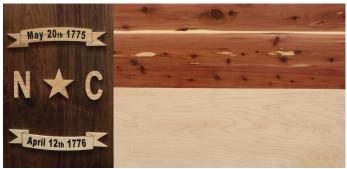

#### NC WOODEN FLAG

#### 23-30-NCFLAG-MA

A replica of the North Carolina state flag made with walnut, cedar and maple/ash hardwood.

48" W x 24" H

Made for indoor use only.