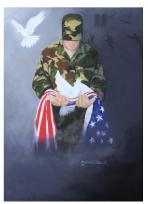

### A PRAYER FOR PEACE ARTIST PROOF EDITION PRINT

23-30-PRAYERFORPEACE

14.75" x 21" (image size) 15.75" x 22" (paper size)