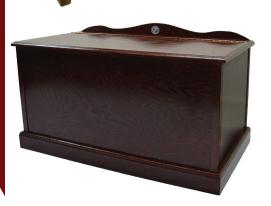

#### **HOPE CHEST**

#### 23-30-HOPECHEST-MA

Manufactured from red oak hardwood with a mahogany finish. Lid is attached with a continuous piano hinge. Includes imprinted North Carolina State Seal. 36 1/4" W x 18 1/2" D x 19" H (Front). Backboard of the chest that has the State Seal on it extends up 2 1/4".