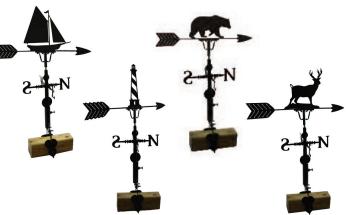

#### **WEATHER VANE**

23-20-WVANELIGHT-MA LIGHTHOUSE

23-20-WVANESLBOAT-MA SAILBOAT

23-20-WVANEBEAR-MA BEAR

23-20-WVANEDEER-MA DEER

Constructed of 14 gauge carbon steel with weather resistant black powder coating. Includes an adjustable roof mount constructed with 1" square tubing.

Overall size 30" tall x 22" width