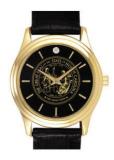

#### **LADIES WATCH 23-20-LADYWATCH-MA**

Corporate collection ladies wristwatch featuring a round black dial with one diamond. Gold toned bezel with leather strap. Water resistant. The North Carolina state seal is imprinted on the face of the watch.