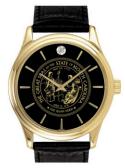

#### **MEN'S WATCH 23-20-MANWATCH-MA**

Corporate collection mens wristwatch featuring a round black dial with one diamond. Gold toned bezel with leather strap. Water resistant. The North Carolina state seal is imprinted on the face of the watch.