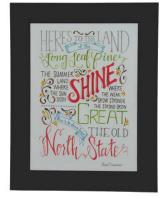

Watercolor print by NC artist Anna Freeman. Print is exclusively available through the Service Awards Program. Print includes charcoal gray mat and is packaged in a clear sleeve. Overall size is 11" x 14".