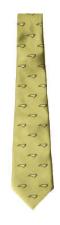

#### NORTH CAROLINA SILK TIE 23-20-MUSSKTIE-MA

Show your state pride with this custom gold 100% silk tie, embroidered in black with the shape of our State.