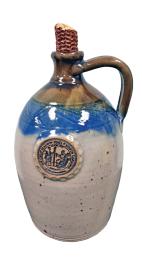

#### **CORN COB JUG**

#### 23-20-CORNCOBJUG-MA

Huckleberry blue with wood-ash glazed corn cob jug with state seal emblem and strap handle.

12" tall and 26" in diameter.

Holds one gallon.