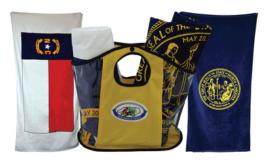

### BEACH BAG WITH NC THEMED BEACH TOWELS 23-20-BEACHBAG-MA

Constructed of durable water resistant yellow nylon cordura and clear vinyl. Snap closure keeps everything secure. Bag contains two 32" x 62" velour terry cotton beach towels, one printed with the NC State Flag and one printed with the NC State Seal. Bag is embroidered with Excellence in Service logo.