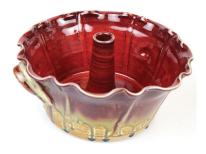

#### LARGE 1 LB. BUNT CAKE PAN W/SCALLOPED EDGES W/STRAP HANDLES

#### 23-20-LGBUNTCKPA-MA

5.5" tall and 10" wide. Dishwasher, microwave and oven safe. Thomas tan glaze / copper red /ash glaze color.