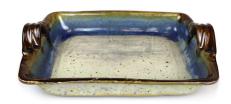

#### LARGE ROASTING PAN W/ STRAP HANDLES

#### 23-20-LGROASTPA-MA

11" wide & 17" long. Overall height 4". Dishwasher, microwave and oven safe. Huckleberry glaze / wood ash glaze color.