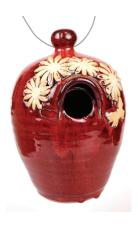

#### **CORN COB JUG**

#### 23-20-CORNCOBJUG-MA

Huckleberry blue with wood-ash glazed corn cob jug with state seal emblem and strap handle.

12" tall and 26" in diameter.

Holds one gallon.