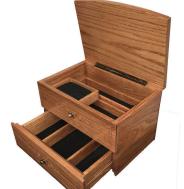

#### **LADIES JEWELRY BOX 23-20-WJBOX-MA**

Manufactured from red oak hardwood with black vinyl interior. Features include: two main compartments and a removable ring holder that also slides back and forth inside the top compartment as well. There is also one drawer that has three smaller compartments that will accommodate several different sizes of jewelry.