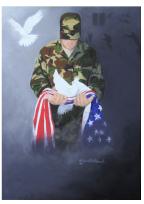

# 15 YEARS OF SERVICE

THE WRITINGS ON THE WALL II OPEN EDITION MINI PRINT 23-15-WRITTINGS-WALL

6.5" x 10" (image size) 7.5" x 11" (paper size)