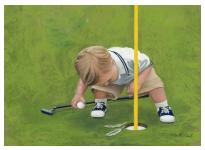

WHAT THE FUTURE
HOLDS OPEN EDITION
MINI PRINT
23-15-ENCOURAGECHILD

7" x 10" (image size) 8" x 11" (paper size)

WHERE'S THE BIRDIE OPEN EDITION MINI PRINT

23-15-WHERESBIRDIE

7" x 10" (image size) 8" x 11" (paper size)

WHERE'S THE BIRDIE 3 OPEN EDITION MINI PRINT

23-15-WHERESBIRDIE3

7" x 10" (image size) 8" x 11" (paper size)

FAITHFUL JOURNEY
MINI PRINT
23-15-FAITHFUL-JOURN

7" x 7" (image size) 8" x 8" (paper size)