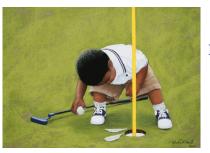

WHAT THE FUTURE
HOLDS OPEN EDITION
MINI PRINT
23-15-ENCOURAGECHILD

7" x 10" (image size) 8" x 11" (paper size)

WHERE'S THE BIRDIE OPEN EDITION MINI PRINT

23-15-WHERESBIRDIE

7" x 10" (image size) 8" x 11" (paper size)

WHERE'S THE BIRDIE 3 OPEN EDITION MINI PRINT

23-15-WHERESBIRDIE3

7" x 10" (image size) 8" x 11" (paper size)

FAITHFUL JOURNEY
MINI PRINT
23-15-FAITHFUL-JOURN

7" x 7" (image size) 8" x 8" (paper size)