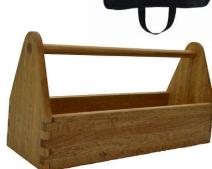

Manufactured from red oak hardwood and coated with linseed oil for durability. Overall size 24"W x 8"D x 12"H.