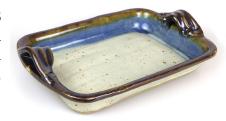

#### 23-15-MUSNYEPIN-MA

Hammered sterling silver pin coated with copper removed from the dome of the old Capitol Building.

23-15-MEDROASTPA-MA

14.5" long. 10" wide overall depth 3.5". Dishwasher, microwave, and oven safe. Huckleberry glaze / wood ash glaze color.