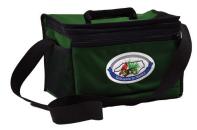

## **CANVAS TACKLE BAG 23-15-TACKLEBAG-MA**

Constructed of durable water resistant green nylon cordura. Features two removable 11" x 7.25" plastic storage boxes and an extra 11" x 5" storage space inside the bag with elastic to hold equipment secure. Includes two outside pockets, webbed shoulder strap and web handle. Overall size is 8.5" H x 11" W X 9" D.