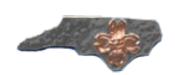

#### NORTH CAROLINA COPPER PIN

#### 23-15-MUSNYEPIN-MA

Hammered sterling silver pin coated with copper removed from the dome of the old Capitol Building.

23-15-MEDROASTPA-MA

14.5" long. 10" wide overall depth 3.5". Dishwasher, microwave, and oven safe. Huckleberry glaze / wood ash glaze color.