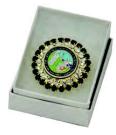

#### STATE SEAL BROACH 23-15-MUSNCBOCH-MA

This elegant broach features a colorful enameled State Seal surrounded by two rows of Swarovski crystals, set in silver plate. A lovely addition to a ladies lapel. Made in the US.