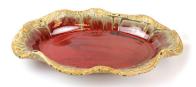

#### LARGE FLUTED OVAL PLATTER 23-15-LGFLOVPLAT-MA

12" wide, 17" long, 2.5" overall depth. Dishwasher, microwave, and oven safe. Thomas Tan glaze / copper red / ash glaze color.