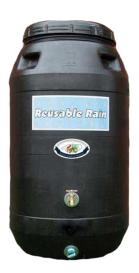

## **RAIN BARREL 23-15-RNBRL-MA**

Rain barrel manufactured from a recycled pickle barrel. Includes spout and connectors.

Includes master grill apron and barbeque set. Apron is royal blue/black and includes detachable bottle opener, padded oven mitt, drink holder and towel. Excellence in Service logo screen printed on the front. Apron is machine washable. Barbeque set comes in a sturdy carry case containing a wood handled spatula with bottle opener, silicone basting brush and tongs.