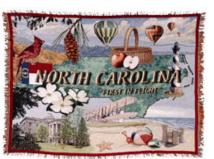

## NORTH CAROLINA THROW 23-15-MUSNCTHROW-MA

Manufactured by Pure Country Weavers of North Carolina. Depicts important factual information, state landmarks and cities in North Carolina. Made of 100% cotton and measures 54" x 70".