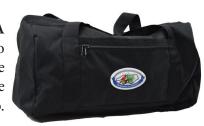

## LARGE DUFFEL BAG 23-15-LRGDUFFEL-MA

Constructed of durable black nylon cordura and 2" black polypro webbing. The bag has two outside pockets with zippers, one large inside pocket and a hard plastic insert to carry heavy gear. Overall size 24" W x 13" H. Embroidered with the Excellence in Service logo.